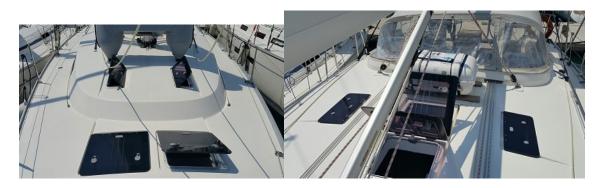

## 21. Risk of damage

! Always keep close the hatch windows shown below to avoid demage of hatchs by rope of Genoa and boom.

! In reverse gear when the yacht is going astern, with the propeller "walking" the stern to starboard (right side).