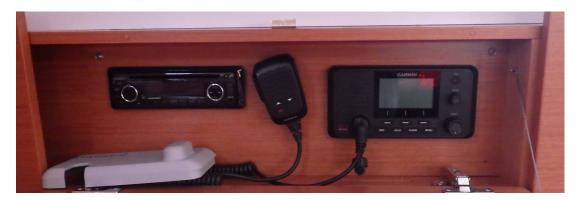

## 5. Instruments

Yacht is equipped with the following instruments on board: Over the skipper table located VHF-AIS GarminVHF 210, Audio Blaupunkt.

Garmin GMI20 tridata, Bowthruster Quick panel and autopilot control Garmin GHC20 located at the starboard helm.

Charter plotter Garmin GPSMAP 742 and **ship's compass** located at the cockpit table.

language, do not reduce the brightness, do not

Additional Garmin tridata GMI20 located at port

IMPORTANT: Please never change the English language, do not reduce the brightness, do not change the settings and alarm.