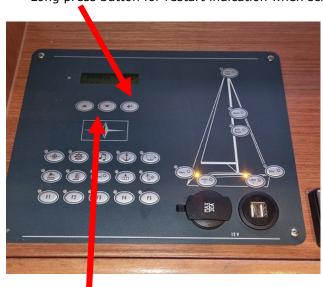

## 2. The 12 volt panel

Use the up and down buttons to toggle through your water tank gauge and your battery voltage. The following functions are available on the 12v panel.

Top row functions from left to right:

- Navigational Instruments
- Auto pilot
- Stereo system
- Anchor windlass
- Bilge pump in saloon

Middle row functions from left to right:

- Fresh water pump
- Shower drain
- Panel light
- Not in use
- Fridge

Bottom row functions from left to right:

- F1 Not in use
- F2 Not in use
- F3 Not in use
- F4 Not in use
- F5 Cockpit light

Long press button for restart indication when screen is freezes

Toggle this button to check your batteries voltage, waste and water tank levels