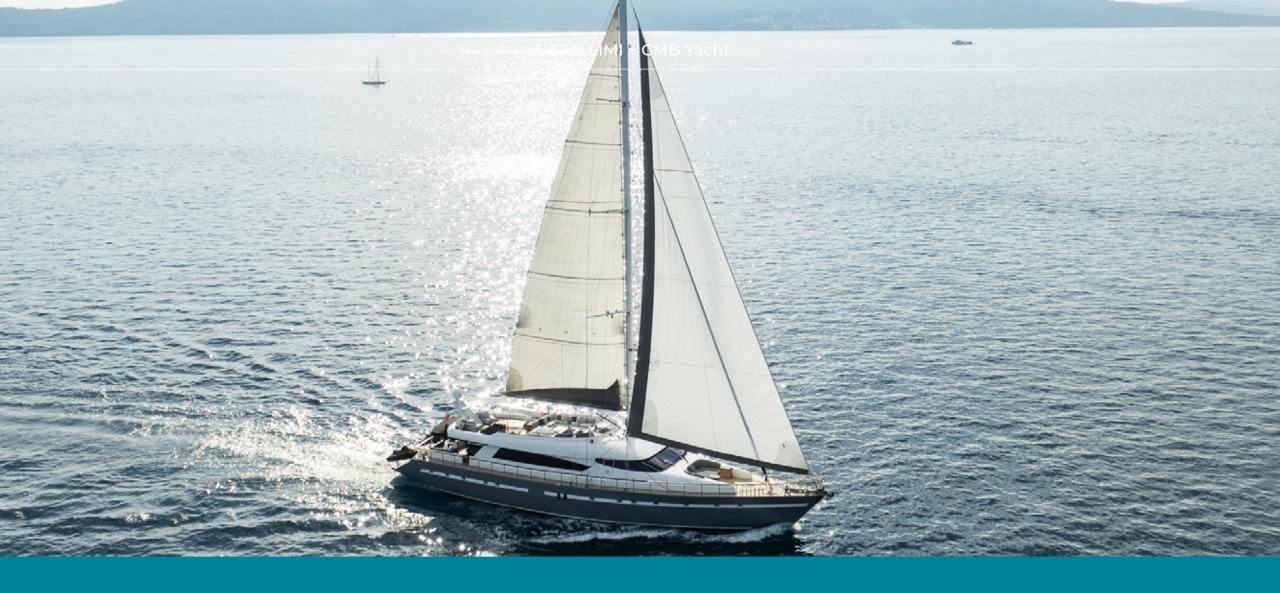

## **OVERVIEW**

SAN LIMI is a luxurious 34.8-meter motor-sailor yacht that combines elegance with functionality. Built to accommodate up to 8 guests in 4 well-appointed cabins, it offers an exceptional charter experience. The interior boasts modern amenities, ensuring comfort during your journey. Guests can enjoy various leisure areas, including a Jacuzzi on the flybridge, spacious sunbathing spots at the bow, and an outdoor dining area for all fresco meals. SAN LIMI is equipped with an array of water sports equipment such as jet skis, sea bobs, paddleboards, and snorkeling gear. This makes it ideal for adventurous guests looking to explore the beautiful sea of the Adriatic and stunning Dalmatian coast.