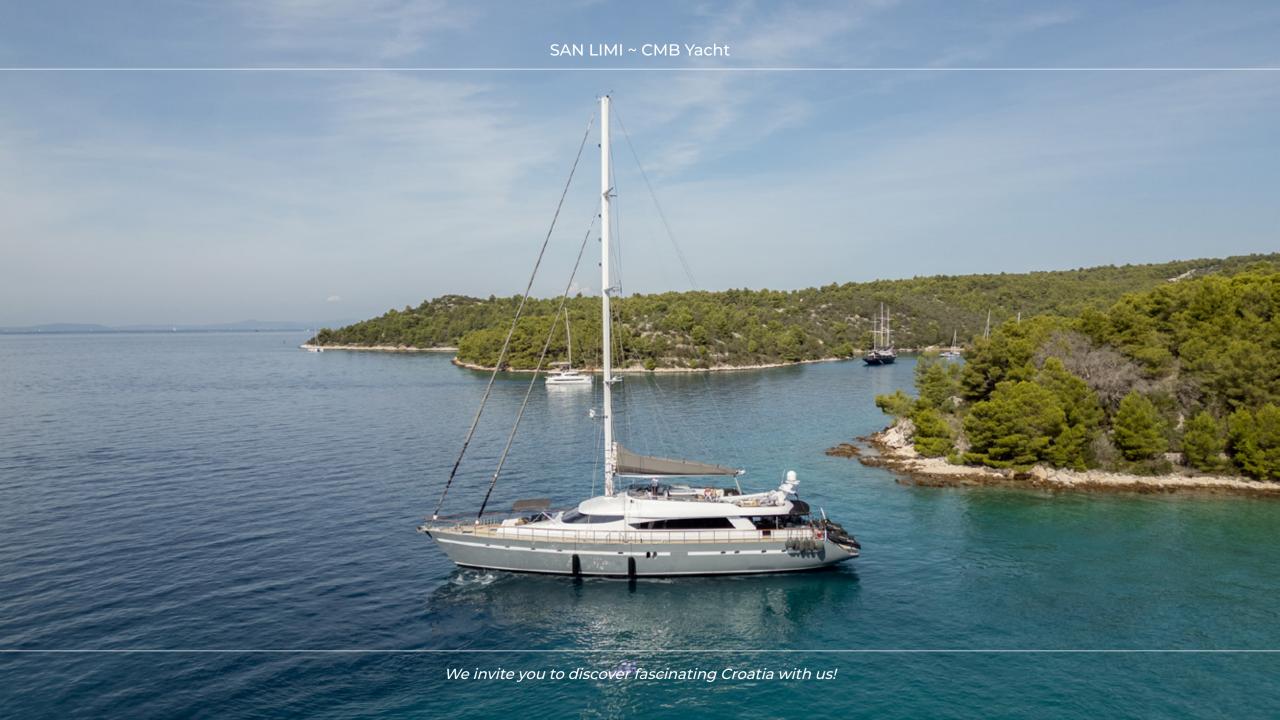

## **OVERVIEW**

SAN LIMI is a luxurious 34.8-meter motor-sailor yacht that combines elegance with functionality. Built to accommodate up to 8 guests in 4 well-appointed cabins, it offers an exceptional charter experience. The interior boasts modern amenities, ensuring comfort during your journey. Guests can enjoy various leisure areas, including a Jacuzzi on the flybridge, spacious sunbathing spots at the bow, and an outdoor dining area for all fresco meals. SAN LIMI is equipped with an array of water sports equipment such as jet skis, sea bobs, paddleboards, and snorkeling gear. This makes it ideal for adventurous guests looking to explore the beautiful sea of the Adriatic and stunning Dalmatian coast.

Loa **34.80 m (114' 2")** Beam **8.20 m (26' 11")** Draft **3.5 m (11' 6")** Built **2007** Refit **2020** Guests **8** Crew **5** Builder **CMB Yachts** Hull Material **Composite** Hull Configuration **Displacement** Superstructure **Flybridge** Yacht type **Motor-sailer** 