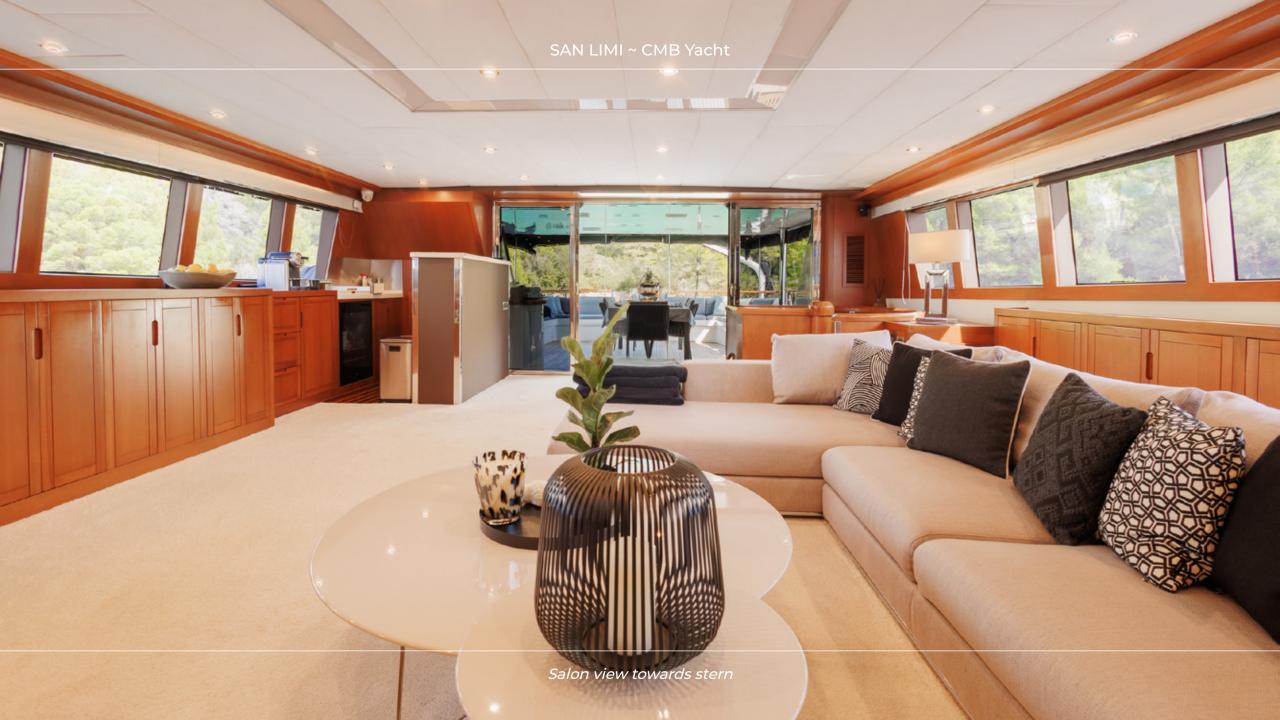

## **OVERVIEW**

SAN LIMI is a luxurious 34.8-meter motor-sailor yacht that combines elegance with functionality. Built to accommodate up to 8 guests in 4 well-appointed cabins, it offers an exceptional charter experience. The interior boasts modern amenities, ensuring comfort during your journey. Guests can enjoy various leisure areas, including a Jacuzzi on the flybridge, spacious sunbathing spots at the bow, and an outdoor dining area for all fresco meals. SAN LIMI is equipped with an array of water sports equipment such as jet skis, sea bobs, paddleboards, and snorkeling gear. This makes it ideal for adventurous guests looking to explore the beautiful sea of the Adriatic and stunning Dalmatian coast.