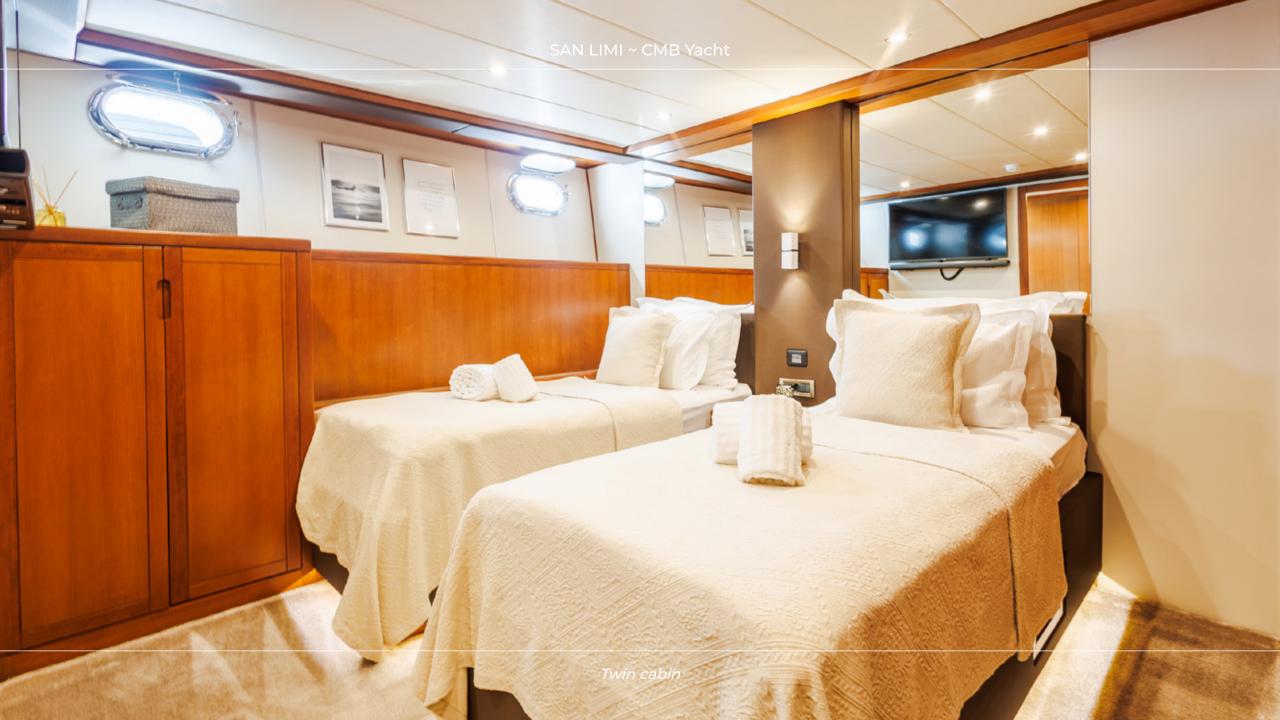

## **TECHNICAL SPECIFICATIONS**

Loa **34.80 m (114' 2")** 

Beam **8.20 m (26' 11")** 

Draft **3.5 m (11' 6")** 

Guests 8

Cabins 4

Cabin configuration 3 Double Cabins,

1 Twin Cabins

Bed configuration 2 King Beds,

1 Queen Beds, 2 Single Beds

Engines Main engines: 2 x 440 HP MAN Die-

sel, Generators: 1 x 35 KVA Onan + 1 x 35 KVA

Kohler + 1 12 KVA Onan

Cruising speed 12 knots

Fuel Consumption 110 Litres/Hr