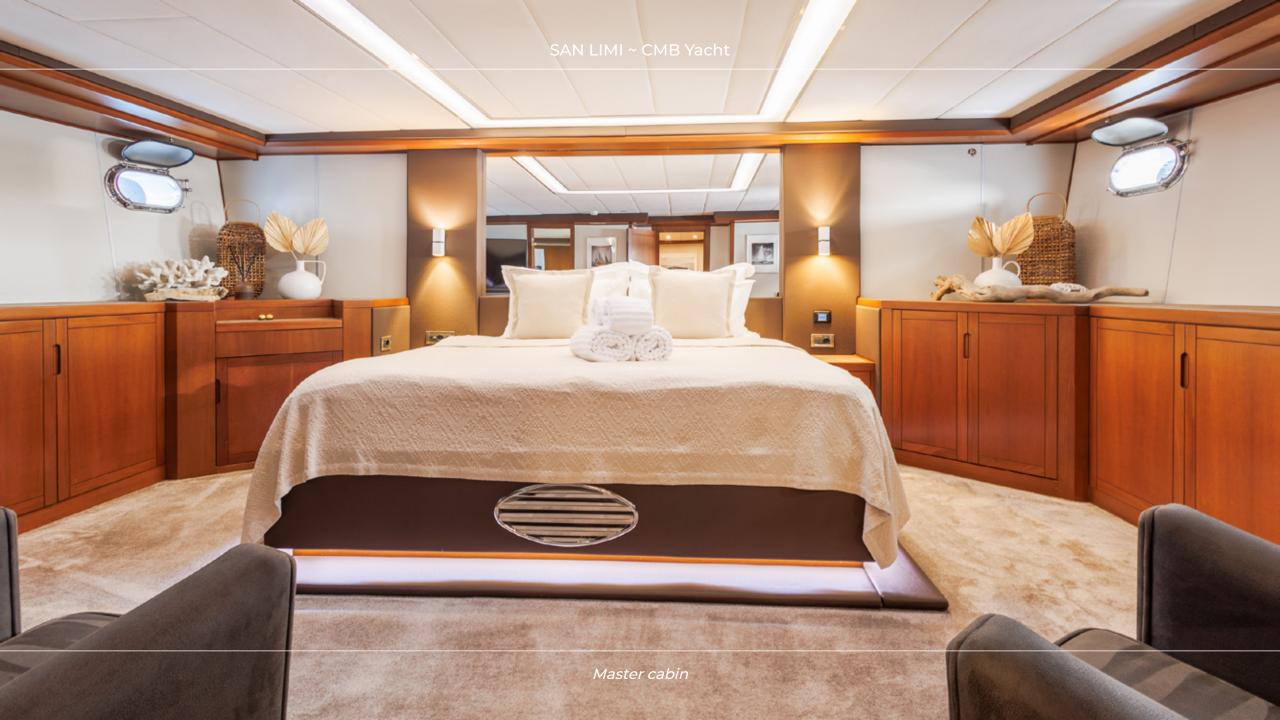

## **OVERVIEW**

SAN LIMI is a luxurious 34.8-meter motor-sailor yacht that combines elegance with functionality. Built to accommodate up to 8 guests in 4 well-appointed cabins, it offers an exceptional charter experience. The interior boasts modern amenities, ensuring comfort during your journey. Guests can enjoy various leisure areas, including a Jacuzzi on the flybridge, spacious sunbathing spots at the bow, and an outdoor dining area for all fresco meals. SAN LIMI is equipped with an array of water sports equipment such as jet skis, sea bobs, paddleboards, and snorkeling gear. This makes it ideal for adventurous guests looking to explore the beautiful sea of the Adriatic and stunning Dalmatian coast.

## **TECHNICAL SPECIFICATIONS**

Loa **34.80 m (114' 2")** 

Beam **8.20 m (26' 11")** 

Draft **3.5 m (11' 6")** 

Guests 8

Cabins 4

Cabin configuration 3 Double Cabins,

1 Twin Cabins