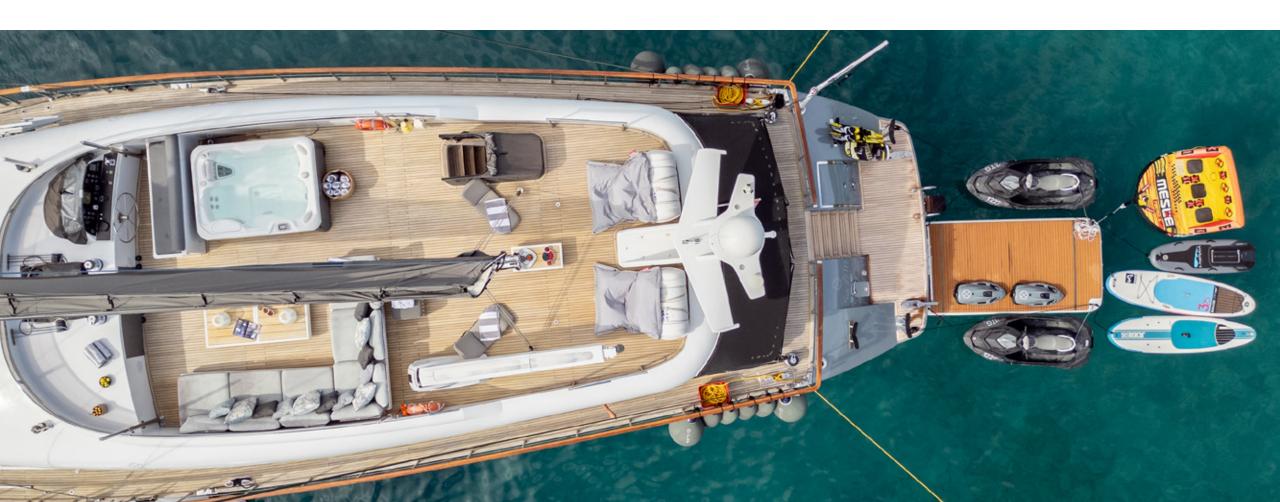

## **OVERVIEW**

SAN LIMI is a luxurious 34.8-meter motor-sailor yacht that combines elegance with functionality. Built to accommodate up to 8 guests in 4 well-appointed cabins, it offers an exceptional charter experience. The interior boasts modern amenities, ensuring comfort during your journey. Guests can enjoy various leisure areas, including a Jacuzzi on the flybridge, spacious sunbathing spots at the bow, and an outdoor dining area for all fresco meals. SAN LIMI is equipped with an array of water sports equipment such as jet skis, sea bobs, paddleboards, and snorkeling gear. This makes it ideal for adventurous guests looking to explore the beautiful sea of the Adriatic and stunning Dalmatian coast.

## **TENDER & SEA TOYS**

 $1 \times Lampuga$  Jetsurf  $\diamond 1 \times Water$  Ski  $\diamond 1 \times Wakeboard$   $\diamond 2 \times Ringos$   $\diamond 2 \times SeaBobs$   $\diamond 2 \times Sundecks$  (inflatable & floating)

8 x Snorkelling Equipment \$ 1 x Hot Dog \$ 2 x MESLE iSUP BONAIRE 325 LIGHT (stand-up paddling boards) \$ Tender MiniZar 16HSC 5m Yamaha 40HP