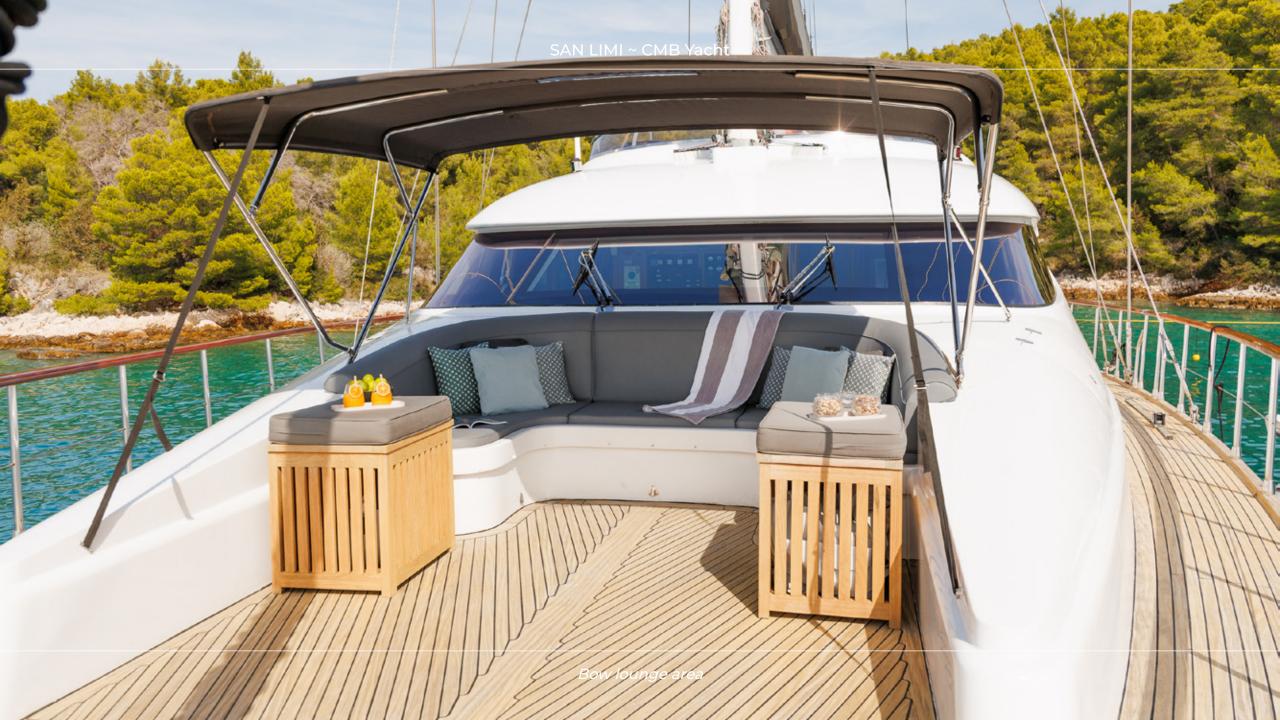

## **OVERVIEW**

SAN LIMI is a luxurious 34.8-meter motor-sailor yacht that combines elegance with functionality. Built to accommodate up to 8 guests in 4 well-appointed cabins, it offers an exceptional charter experience. The interior boasts modern amenities, ensuring comfort during your journey. Guests can enjoy various leisure areas, including a Jacuzzi on the flybridge, spacious sunbathing spots at the bow, and an outdoor dining area for all fresco meals. SAN LIMI is equipped with an array of water sports equipment such as jet skis, sea bobs, paddleboards, and snorkeling gear. This makes it ideal for adventurous guests looking to explore the beautiful sea of the Adriatic and stunning Dalmatian coast.