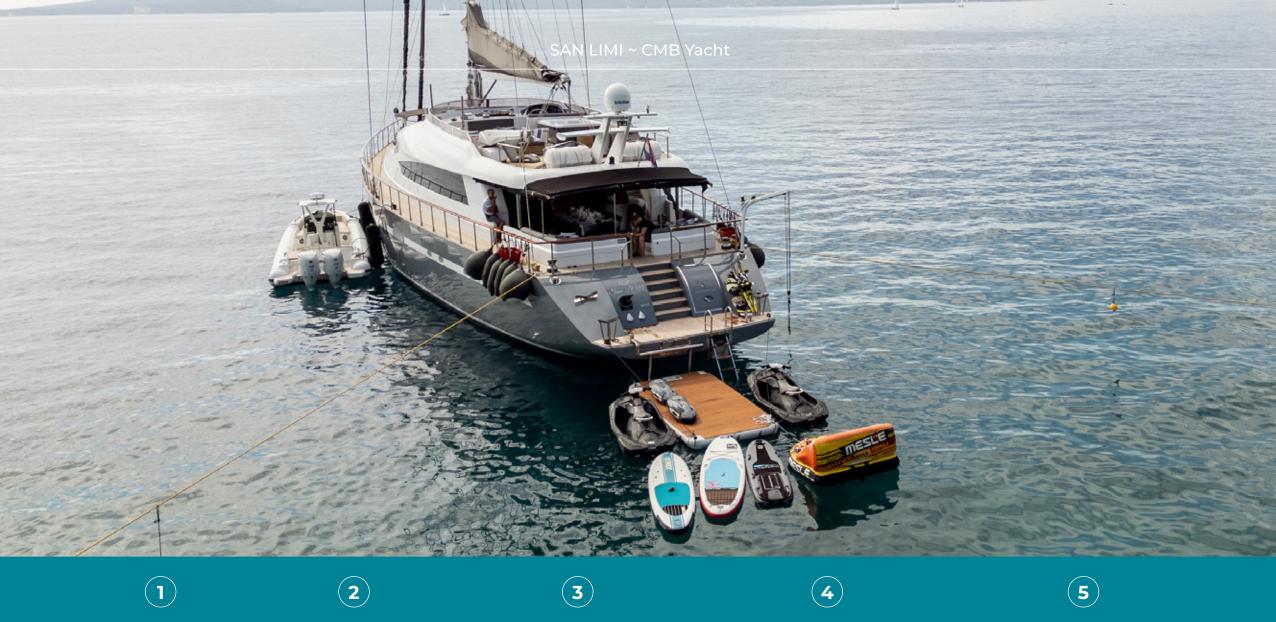

## **TENDER & SEA TOYS**

 $1 \times Lampuga$  Jetsurf  $\diamond 1 \times Water$  Ski  $\diamond 1 \times Wakeboard$   $\diamond 2 \times Ringos$   $\diamond 2 \times SeaBobs$   $\diamond 2 \times Sundecks$  (inflatable & floating)

8 x Snorkelling Equipment \$ 1 x Hot Dog \$ 2 x MESLE iSUP BONAIRE 325 LIGHT (stand-up paddling boards) \$ Tender MiniZar 16HSC 5m Yamaha 40HP