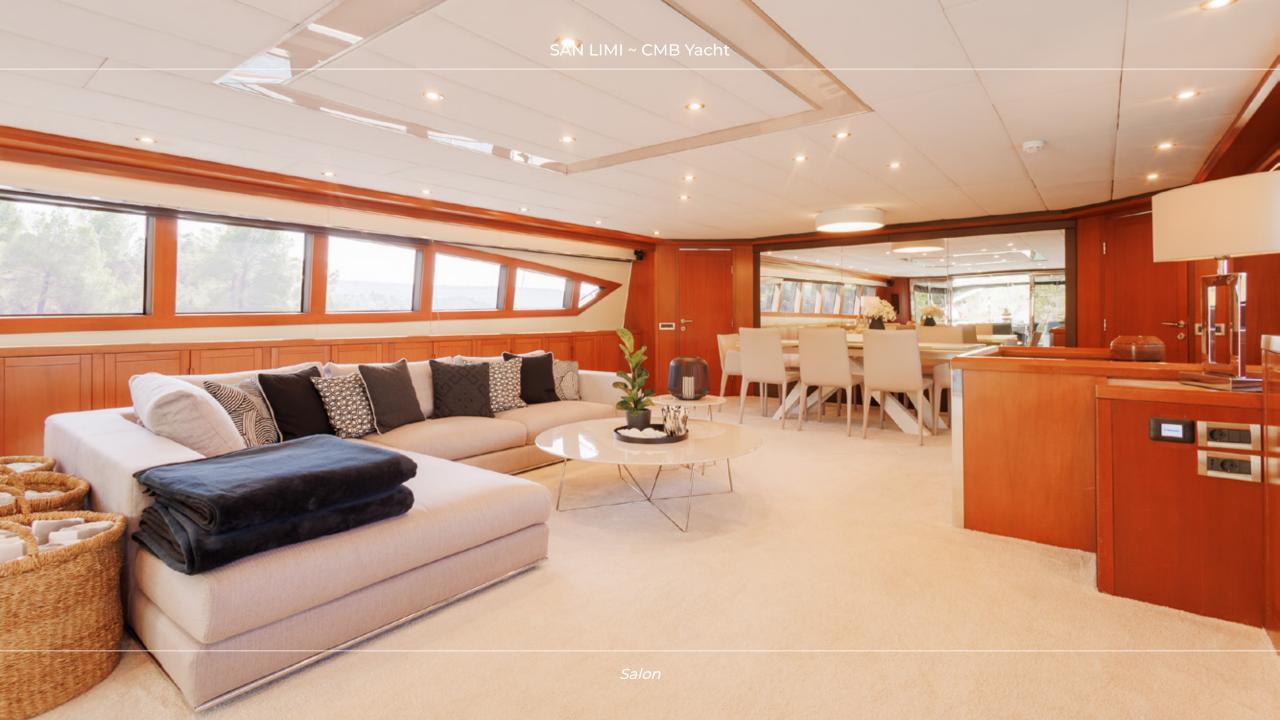

## **OVERVIEW**

SAN LIMI is a luxurious 34.8-meter motor-sailor yacht that combines elegance with functionality. Built to accommodate up to 8 guests in 4 well-appointed cabins, it offers an exceptional charter experience. The interior boasts modern amenities, ensuring comfort during your journey. Guests can enjoy various leisure areas, including a Jacuzzi on the flybridge, spacious sunbathing spots at the bow, and an outdoor dining area for all fresco meals. SAN LIMI is equipped with an array of water sports equipment such as jet skis, sea bobs, paddleboards, and snorkeling gear. This makes it ideal for adventurous guests looking to explore the beautiful sea of the Adriatic and stunning Dalmatian coast.