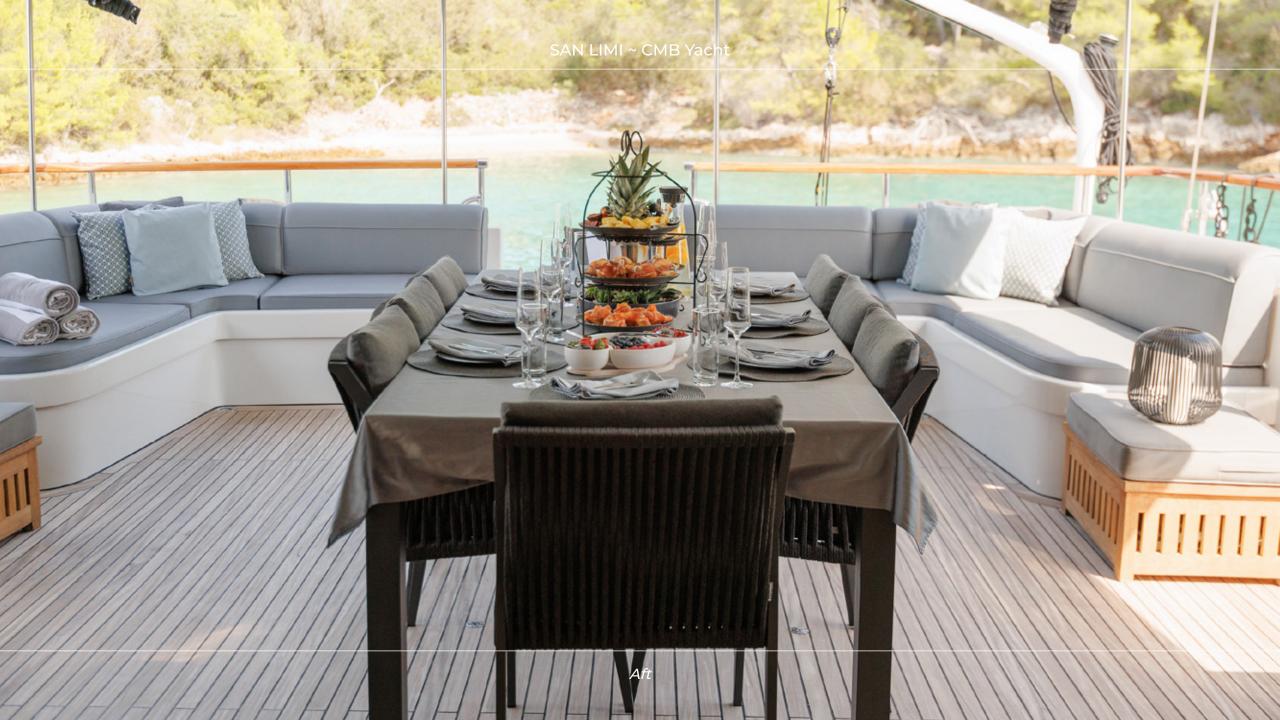

## **OVERVIEW**

SAN LIMI is a luxurious 34.8-meter motor-sailor yacht that combines elegance with functionality. Built to accommodate up to 8 guests in 4 well-appointed cabins, it offers an exceptional charter experience. The interior boasts modern amenities, ensuring comfort during your journey. Guests can enjoy various leisure areas, including a Jacuzzi on the flybridge, spacious sunbathing spots at the bow, and an outdoor dining area for all fresco meals. SAN LIMI is equipped with an array of water sports equipment such as jet skis, sea bobs, paddleboards, and snorkeling gear. This makes it ideal for adventurous guests looking to explore the beautiful sea of the Adriatic and stunning Dalmatian coast.