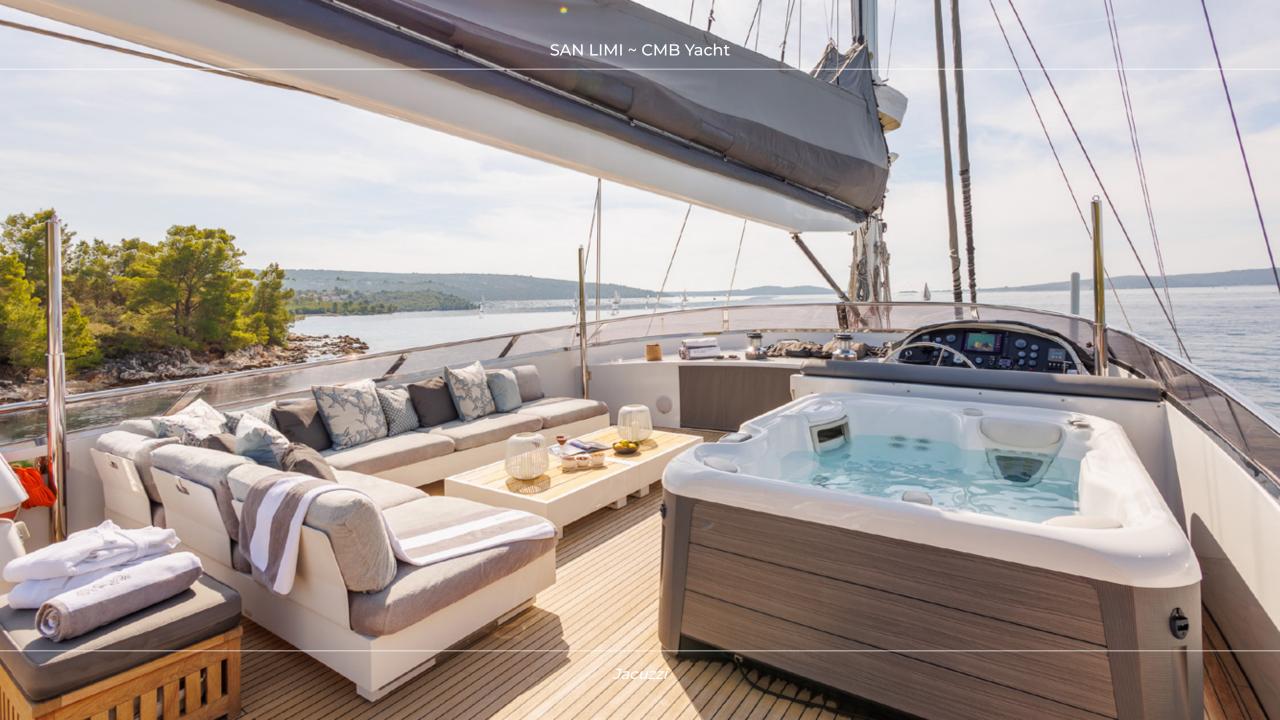

## **OVERVIEW**

SAN LIMI is a luxurious 34.8-meter motor-sailor yacht that combines elegance with functionality. Built to accommodate up to 8 guests in 4 well-appointed cabins, it offers an exceptional charter experience. The interior boasts modern amenities, ensuring comfort during your journey. Guests can enjoy various leisure areas, including a Jacuzzi on the flybridge, spacious sunbathing spots at the bow, and an outdoor dining area for all fresco meals. SAN LIMI is equipped with an array of water sports equipment such as jet skis, sea bobs, paddleboards, and snorkeling gear. This makes it ideal for adventurous guests looking to explore the beautiful sea of the Adriatic and stunning Dalmatian coast.