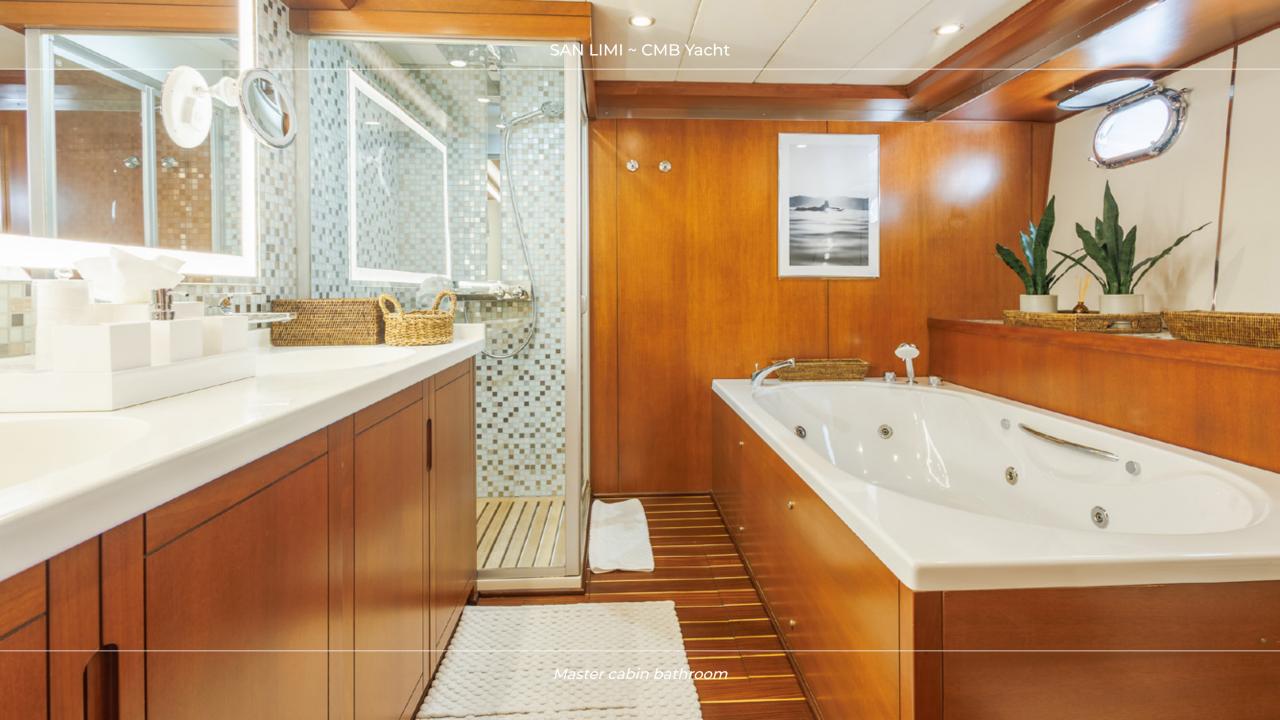

## **OVERVIEW**

SAN LIMI is a luxurious 34.8-meter motor-sailor yacht that combines elegance with functionality. Built to accommodate up to 8 guests in 4 well-appointed cabins, it offers an exceptional charter experience. The interior boasts modern amenities, ensuring comfort during your journey. Guests can enjoy various leisure areas, including a Jacuzzi on the flybridge, spacious sunbathing spots at the bow, and an outdoor dining area for all fresco meals. SAN LIMI is equipped with an array of water sports equipment such as jet skis, sea bobs, paddleboards, and snorkeling gear. This makes it ideal for adventurous guests looking to explore the beautiful sea of the Adriatic and stunning Dalmatian coast.