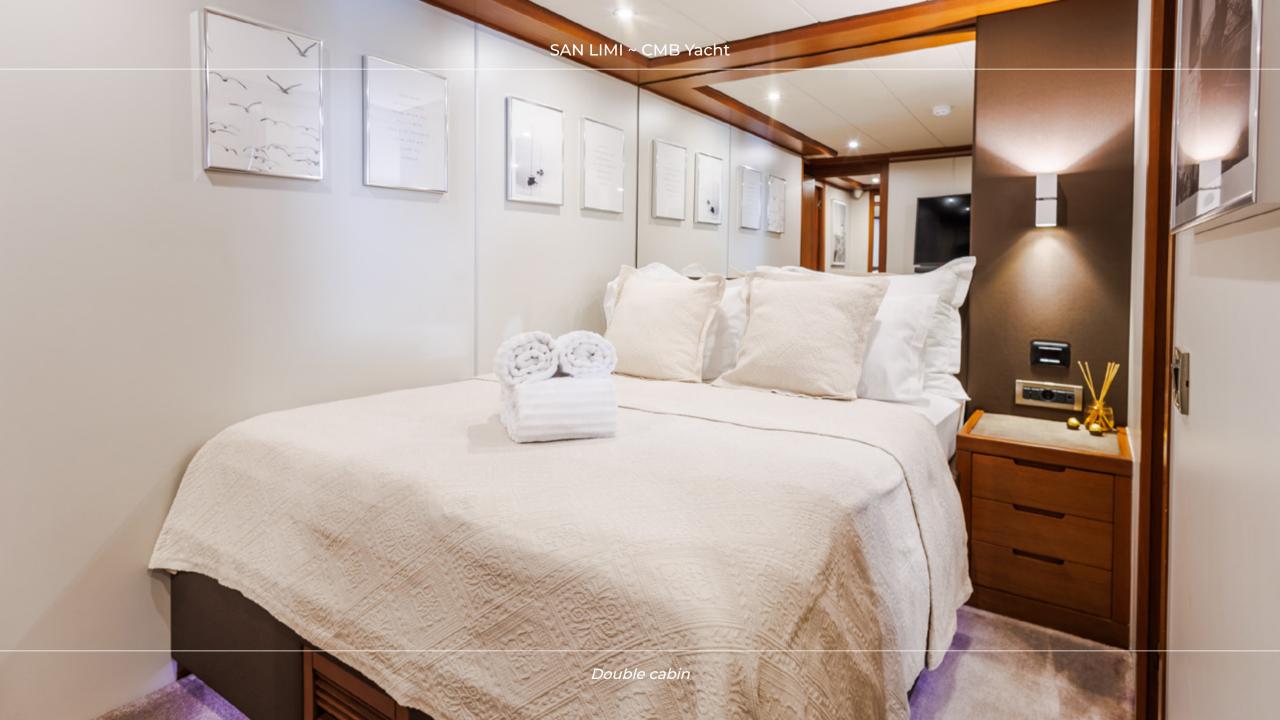

## **TECHNICAL SPECIFICATIONS**

Loa **34.80 m (114' 2")** 

Beam **8.20 m (26' 11")** 

Draft **3.5 m (11' 6")** 

Guests 8

Cabins 4

Cabin configuration 3 Double Cabins,

1 Twin Cabins

Bed configuration 2 King Beds,

1 Queen Beds, 2 Single Beds

Engines Main engines: 2 x 440 HP MAN Die-

sel, Generators: 1 x 35 KVA Onan + 1 x 35 KVA

Kohler + 1 12 KVA Onan

Cruising speed 12 knots

Fuel Consumption 110 Litres/Hr