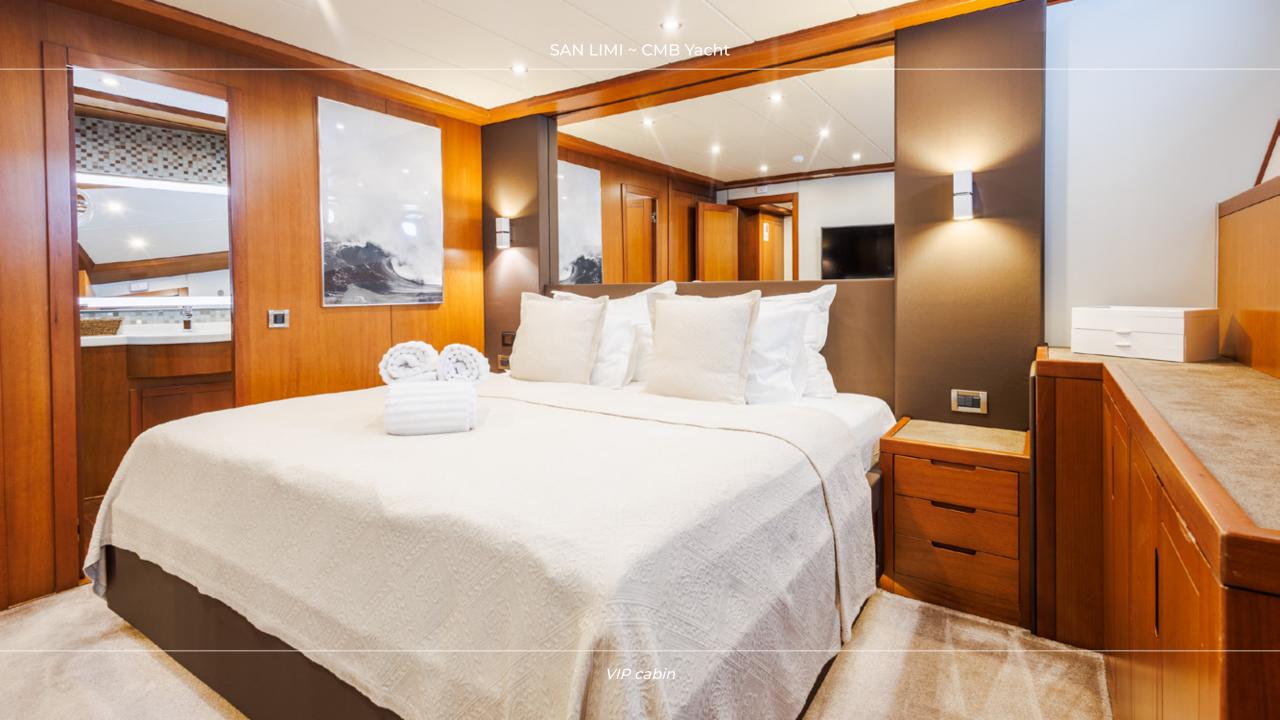

## **TECHNICAL SPECIFICATIONS**

Loa **34.80 m (114' 2")** 

Beam **8.20 m (26' 11")** 

Draft **3.5 m (11' 6")** 

Guests 8

Cabins 4

Cabin configuration 3 Double Cabins,

1 Twin Cabins

Bed configuration 2 King Beds,

1 Queen Beds, 2 Single Beds

Engines Main engines: 2 x 440 HP MAN Die-

sel, Generators: 1 x 35 KVA Onan + 1 x 35 KVA

Kohler + 1 12 KVA Onan

Cruising speed 12 knots

Fuel Consumption 110 Litres/Hr