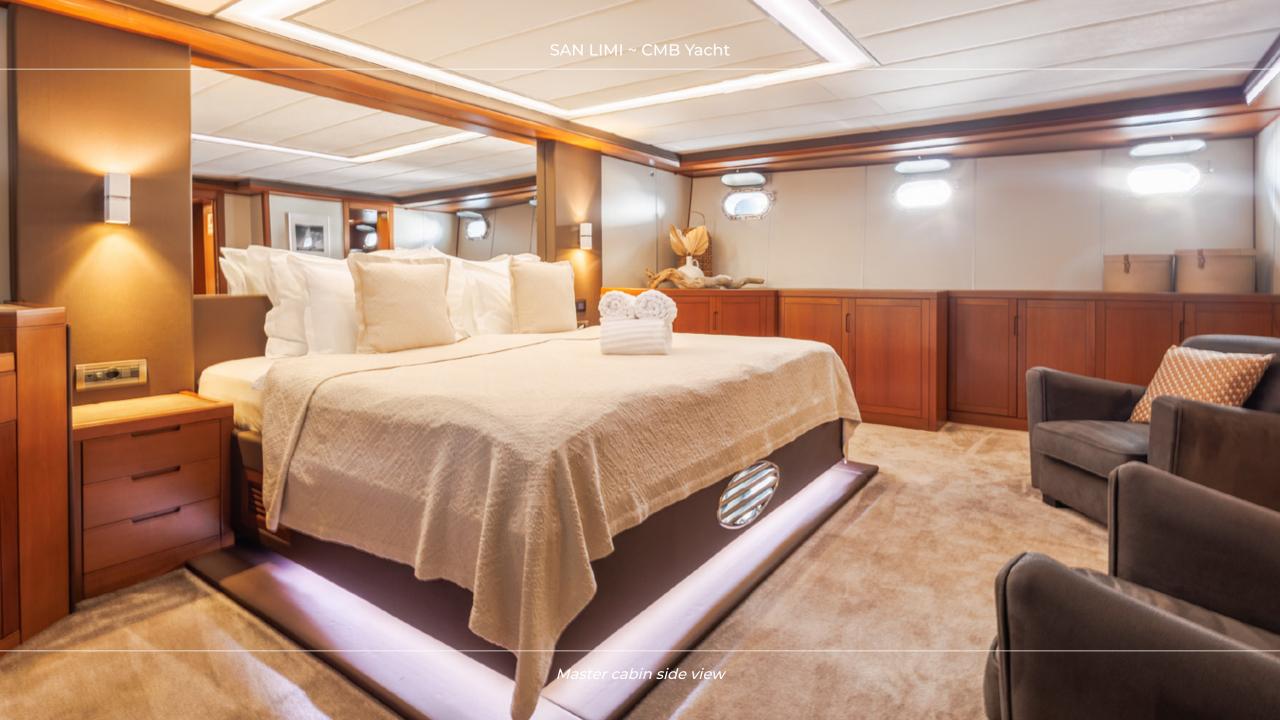

## **OVERVIEW**

SAN LIMI is a luxurious 34.8-meter motor-sailor yacht that combines elegance with functionality. Built to accommodate up to 8 guests in 4 well-appointed cabins, it offers an exceptional charter experience. The interior boasts modern amenities, ensuring comfort during your journey. Guests can enjoy various leisure areas, including a Jacuzzi on the flybridge, spacious sunbathing spots at the bow, and an outdoor dining area for all fresco meals. SAN LIMI is equipped with an array of water sports equipment such as jet skis, sea bobs, paddleboards, and snorkeling gear. This makes it ideal for adventurous guests looking to explore the beautiful sea of the Adriatic and stunning Dalmatian coast.

## **TECHNICAL SPECIFICATIONS**

Loa **34.80 m (114' 2")** 

Beam **8.20 m (26' 11")** 

Draft **3.5 m (11' 6")** 

Guests 8

Cabins 4

Cabin configuration 3 Double Cabins,

1 Twin Cabins