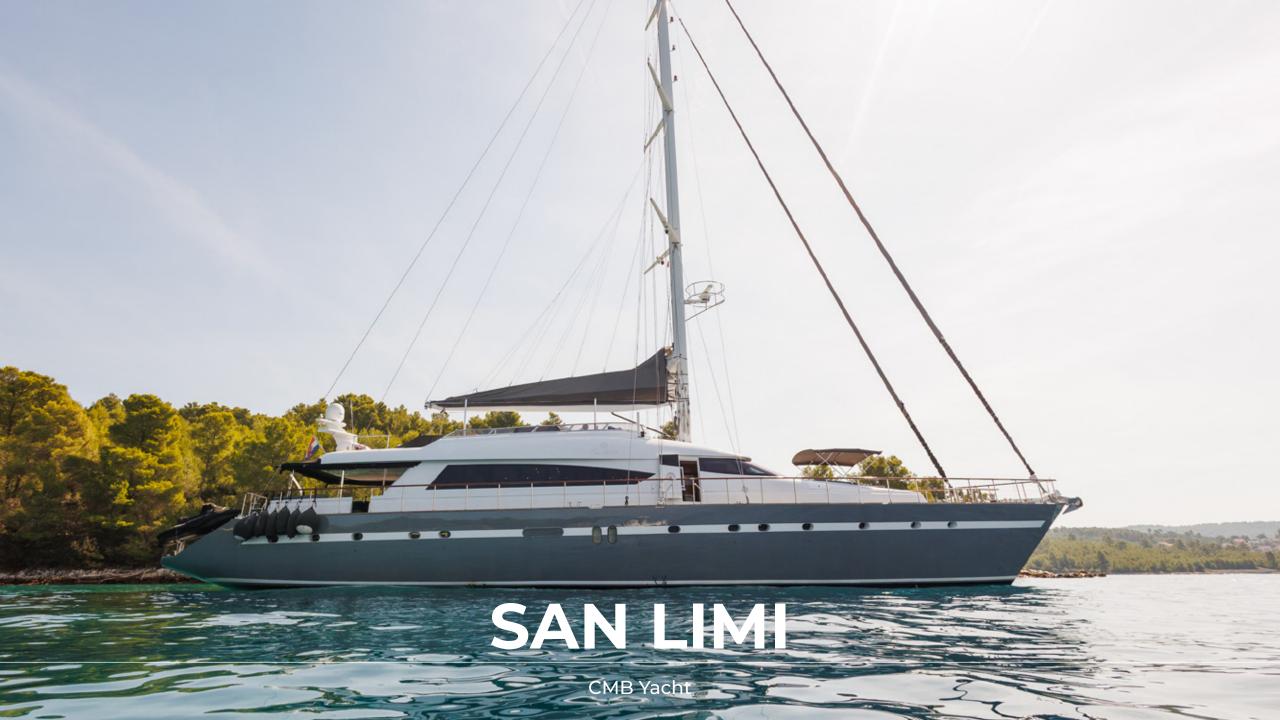

## **OVERVIEW**

SAN LIMI is a luxurious 34.8-meter motor-sailor yacht that combines elegance with functionality. Built to accommodate up to 8 guests in 4 well-appointed cabins, it offers an exceptional charter experience. The interior boasts modern amenities, ensuring comfort during your journey. Guests can enjoy various leisure areas, including a Jacuzzi on the flybridge, spacious sunbathing spots at the bow, and an outdoor dining area for all fresco meals. SAN LIMI is equipped with an array of water sports equipment such as jet skis, sea bobs, paddleboards, and snorkeling gear. This makes it ideal for adventurous guests looking to explore the beautiful sea of the Adriatic and stunning Dalmatian coast.