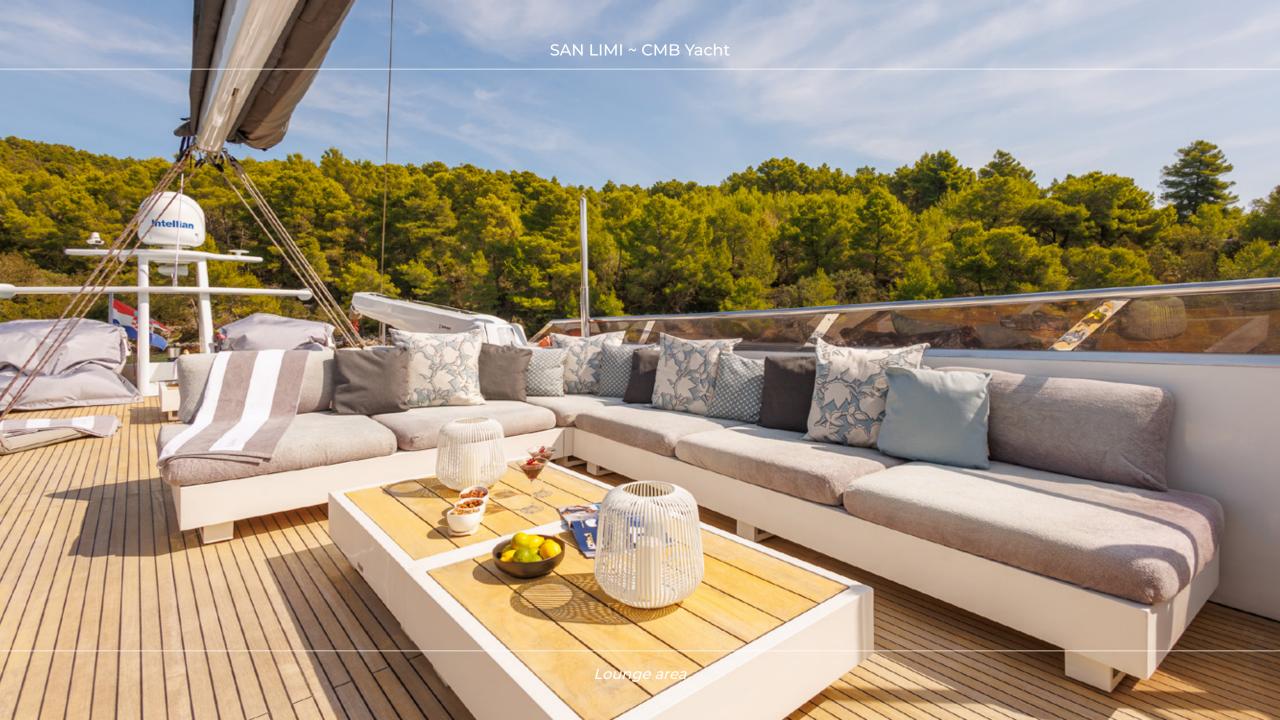

## **OVERVIEW**

SAN LIMI is a luxurious 34.8-meter motor-sailor yacht that combines elegance with functionality. Built to accommodate up to 8 guests in 4 well-appointed cabins, it offers an exceptional charter experience. The interior boasts modern amenities, ensuring comfort during your journey. Guests can enjoy various leisure areas, including a Jacuzzi on the flybridge, spacious sunbathing spots at the bow, and an outdoor dining area for all fresco meals. SAN LIMI is equipped with an array of water sports equipment such as jet skis, sea bobs, paddleboards, and snorkeling gear. This makes it ideal for adventurous guests looking to explore the beautiful sea of the Adriatic and stunning Dalmatian coast.