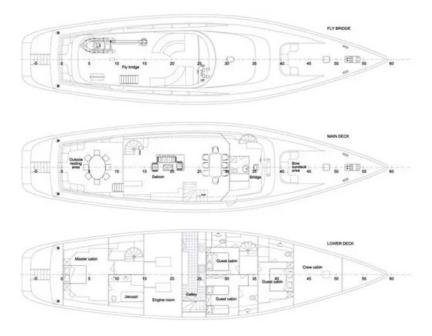

## **OVERVIEW**

SAN LIMI is a luxurious 34.8-meter motor-sailor yacht that combines elegance with functionality. Built to accommodate up to 8 guests in 4 well-appointed cabins, it offers an exceptional charter experience. The interior boasts modern amenities, ensuring comfort during your journey. Guests can enjoy various leisure areas, including a Jacuzzi on the flybridge, spacious sunbathing spots at the bow, and an outdoor dining area for all fresco meals. SAN LIMI is equipped with an array of water sports equipment such as jet skis, sea bobs, paddleboards, and snorkeling gear. This makes it ideal for adventurous guests looking to explore the beautiful sea of the Adriatic and stunning Dalmatian coast.

## **TECHNICAL SPECIFICATIONS**

Loa **34.80 m (114' 2")** 

Beam **8.20 m (26' 11")** 

Draft **3.5 m (11' 6")** 

Guests 8

Cabins 4

Cabin configuration 3 Double Cabins,

1 Twin Cabins