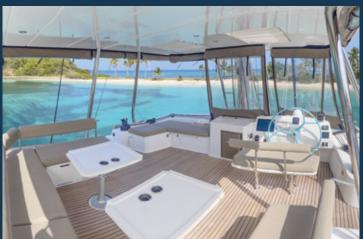

### EQUIPMENT

Electric toilets

Hard Top

Solar Panels

Microwave

Dishwasher for 9 Sets

12 bottles wine cooler

Convertible salon/coffee table

Natural Teak

Submarine LED Lights

Hydraulic platform

Radio HiFi with 6 speakers

Flattop gas grill

Salon club (2 armchairs & mini-bar)

Sun awning in forward cockpit

Refrigerator 145L, freezer and icemaker

### TOYS & DINGHY

Dinghy Highfield 390m sport + Suzuki 60 HP

Snorkeling equipment

3 Paddle boards

Wakeboard

Water skis

Anti-jellyfish pool