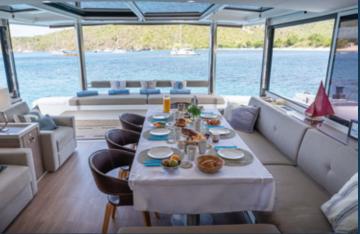

### EQUIPMENT

Electric toilets

Hard Top

Solar Panels

Microwave

Dishwasher for 9 Sets

12 bottles wine cooler

Convertible salon/coffee table

Natural Teak

Submarine LED Lights

Hydraulic platform

Radio HiFi with 6 speakers

Flattop gas grill

Salon club (2 armchairs & mini-bar)

Sun awning in forward cockpit

Refrigerator 145L, freezer and icemaker