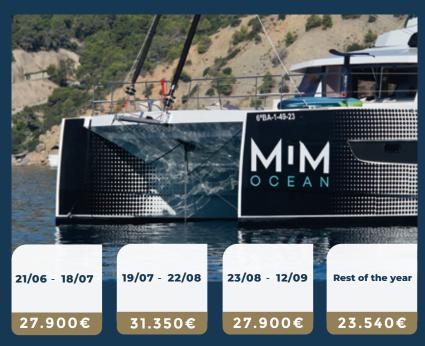

## SEASONS & RATES

### BALEARIC ISLANDS BARCELONA

• Weekly rates, 21% VAT included

### Mandatory extras / Week

· APA (groceries, final cleaning, laundry, fuel, etc.): 25%