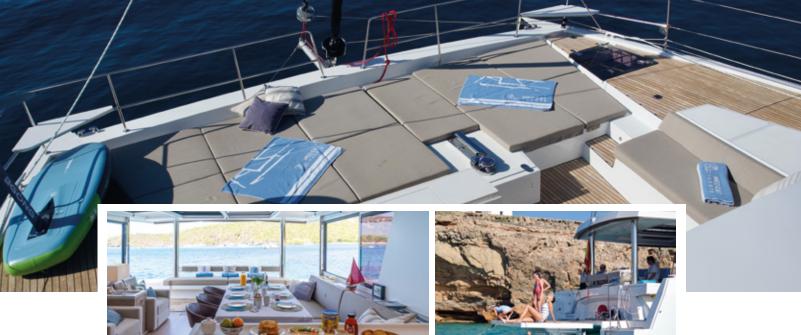

### EQUIPMENT

Electric toilets

Hard Top

Solar Panels

Microwave

Dishwasher for 9 Sets

12 bottles wine cooler

Convertible salon/coffee table

Natural Teak

Submarine LED Lights

Hydraulic platform

Radio HiFi with 6 speakers

Flattop gas grill

Salon club (2 armchairs & mini-bar)

Sun awning in forward cockpit

Refrigerator 145L, freezer and icemaker

### TOYS & DINGHY

Dinghy Highfield 390m sport + Suzuki 60 HP

Snorkeling equipment

3 Paddle boards

Wakeboard

Water skis

Anti-jellyfish pool