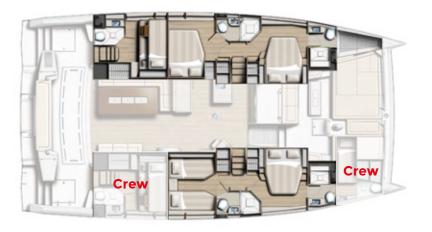

### GUEST CABINS

3 double cabins

1 twin cabin

1 triple cabin

5 WCs

### CREW CABINS

1 front peak cabin

1 triple cabin

2 WCs