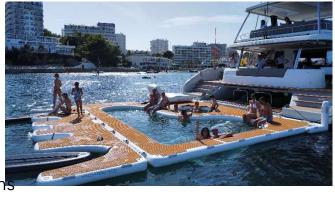

• Length: 20.55 m, width: 10,1 m, draft: 1.60 m

Mast height: 33.80 m

• Engine: 2 x 195 hp, fuel tank: 1300 l

• Indoor cycling bike Nohrd

Spacious lounge area

XXL aquatic area

• 2 Stand Up Paddle

Waterski and Wakeboard