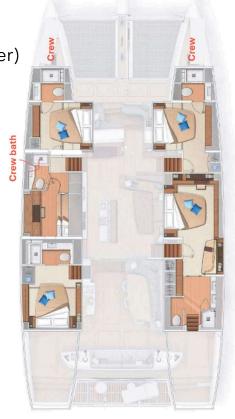

## **Lagoon Sixty5 TriWing Endor**

with Skipper, Chef and Hostess

Cabins: 5 guests + crew Bunks: 10 guests + crew Bathrooms: 4 + 1 crew

• 1 deck shower hot/cold

• Dinghy 60 hp Highfield 420

Watertank: 960 I and watermaker